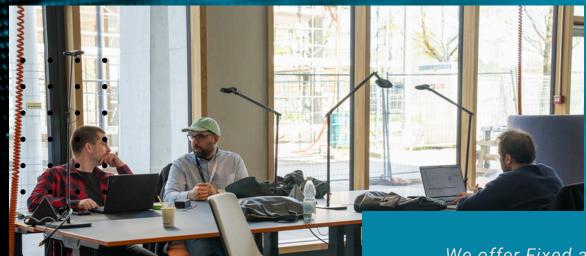

## FIX AND FLEX DESKS

Our flexible and fixed desk options allow companies and individuals to work in a dynamic and professional environment tailored for innovation. Whether you need a desk for a day or a dedicated space for the month, our set-up fosters productivity, creativity, and collaboration.

## SERVICES AND

2

- Front Office Management
- Modern Facilities
- Flexible Leasing Options
- Professional Environment
- On-Site Support

We offer Fixed and Flexible Desk solutions tailored to meet the needs of your team and working style.